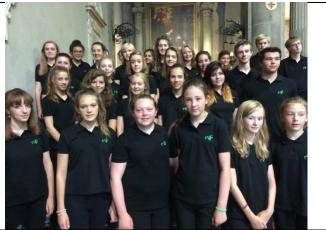

## Day Event Polo Shirt

We also have polo shirts, embroidered with the **ryc** logo. These are used during our tours and will be distributed to choir members on an event by event basis rather than hired out for the year. If issued these will need to washed and returned to the choir at the next rehearsal.

Please return these forms along with any cheques (in a sealed, named envelope) at choir rehearsal to Chris Maxey or Vanessa Carter

ryc T-shirts

ryc hoodies

Formal uniform dresses and shirts

Day event polo shirts